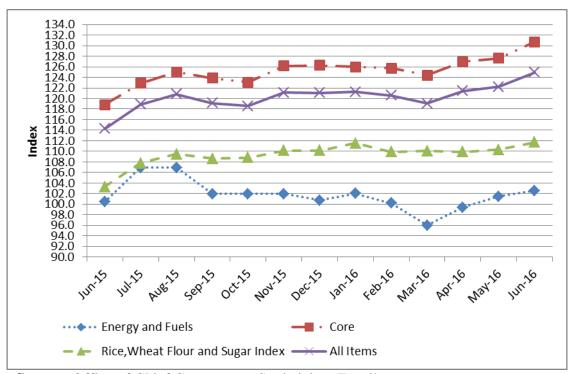

Source: Office of Chief Government Statistician, Zanzibar

Chart 1: Development of Inflation Rate for Selected groups from June, 2015 - June, 2016

Source: Office of Chief Government Statistician, Zanzibar