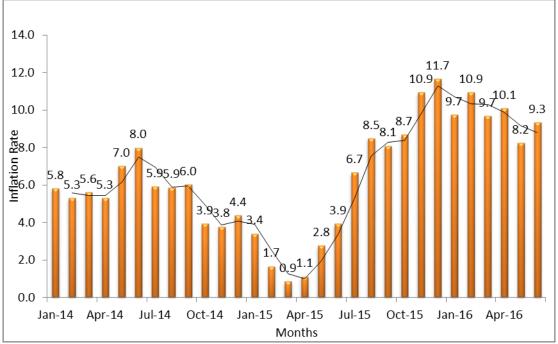

**Chart 2: Zanzibar Inflation Rate 2014 – 2016** 

Source: Office of Chief Government Statistician, Zanzibar

The CPI measures the average percentage changes over time (between two time periods) in the prices of a "basket" of consumer goods and services acquired by households (the market basket) in Zanzibar. The Zanzibar CPI covers prices of 269 items collected in 316 outlets in Unguja and Pemba urban Centers. The goods and services included in the ZCPI basket are classified according to the UN COICOP (Classification of Individual Consumption According by Purpose) with 12 divisions.